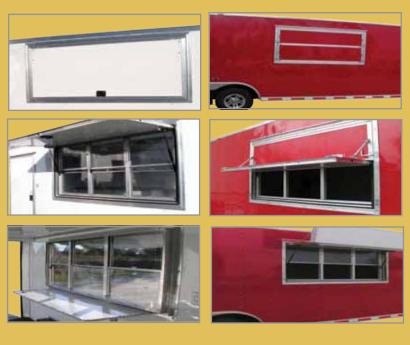

# Elixir Concession Doors

Metals Elixir Door & Company continues to provide innovative and superior products that assists customers in their endeavors. With supplier and customer partnerships in designed Elixir has mind, developed the Elixir Concession Door line. The product is engineered with durability, ease of use and safety as paramount design element. Offered in several different sizes and options, Elixir Door Metals Company continues to offer innovative products services that will assist customers in their success.

#### PRODUCT FEATURES:

- Various Skin Colors Available
- Vertical and Horizontal Designs Available With and Without Screens
- Custom Sizes Available
- Tempered Safety Glass Windows

### PRODUCT OPTIONS:

- Gas Shocks
- Tempered Glass
- Spring Bolt Locks
- Cargo Locks
- Marquee w/outside locks
- 3-Track System w/ removable screens & windows
- Windows and doors sold separately